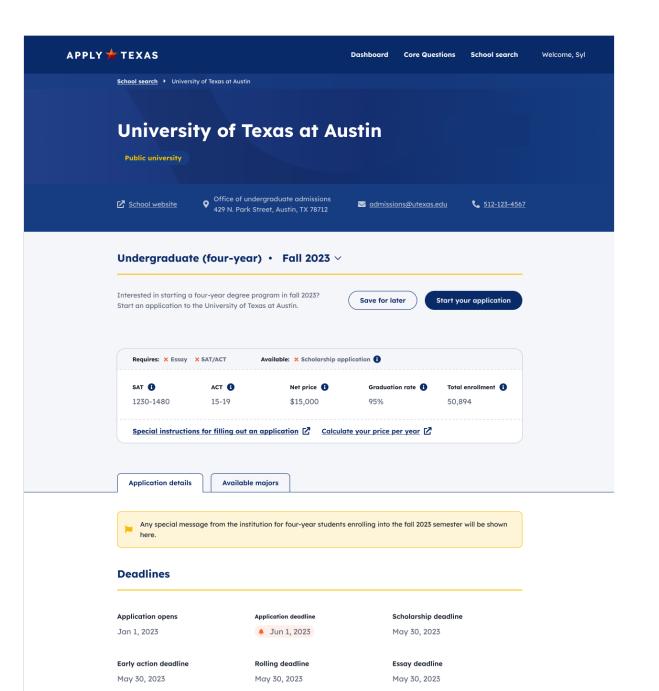

## School details – Application details

niversity of Texas at Austin

 Approximation
 Approxing approxing approximation
 Approximation

Payment minute to an annual state for the second state of the sec

Appendiation and a second seco

#### **Application overview**

| Undergraduate (two-year) • Fall 2023                          |                 |                   |                   |                    |  |  |  |
|---------------------------------------------------------------|-----------------|-------------------|-------------------|--------------------|--|--|--|
| Requires: 🗸 Essay 🗸 SAT/ACT Available: 🗸 Scholarship opt-in 🚺 |                 |                   |                   |                    |  |  |  |
| Application ID                                                | Application fee | Application opens |                   |                    |  |  |  |
| 1236521563                                                    | \$50            | Jan 8, 2023       |                   |                    |  |  |  |
| SAT 🚺                                                         | АСТ 🚺           | Net price 🕕       | Graduation rate 🚺 | Total enrollment 🚺 |  |  |  |
| 1230-1480                                                     | 15-19           | \$15,000          | 95%               | 50,894             |  |  |  |