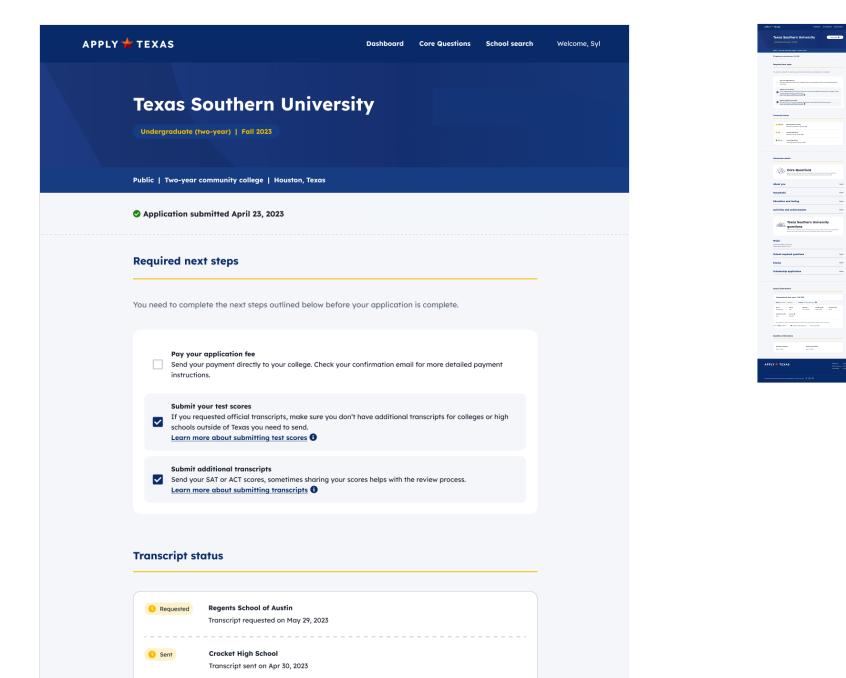

## Submitted application

| APPLY 🜟 TEXAS | Dashboard Core Questions School search We                                                                                                                                                                                   | lcome, Syl |
|---------------|-----------------------------------------------------------------------------------------------------------------------------------------------------------------------------------------------------------------------------|------------|
|               | Great job! You're almost done.<br>You need to complete the next steps outlined below before your application is<br>reviewed. You'll receive a confirmation email shortly with more details.                                 |            |
| 🕑 You         | completed all ApplyTexas steps!                                                                                                                                                                                             |            |
| Required r    | next steps                                                                                                                                                                                                                  |            |
| Additio       | onal documents and fees for Texas Southern University                                                                                                                                                                       |            |
|               | Outside of ApplyTexas                                                                                                                                                                                                       |            |
|               | Pay your application fee<br>Send your payment directly to Texas Southern University. Check your confirmation email for<br>more detailed payment instructions.                                                               |            |
|               | Outside of ApplyTexas                                                                                                                                                                                                       |            |
|               | Submit your transcripts<br>You requested official transcripts from Regents School of Austin and Crocket High School. You<br>may have additional transcripts for colleges or high schools outside of Texas you need to send. |            |
|               | Learn more about submitting transcripts 0                                                                                                                                                                                   |            |
| 8             | Outside of ApplyTexas                                                                                                                                                                                                       |            |
| Ó             | Submit your test scores                                                                                                                                                                                                     |            |
|               | Send your SAT or ACT scores to Texas Southern University.                                                                                                                                                                   |            |
|               | Learn more about submitting test scores 0                                                                                                                                                                                   |            |
|               | Track status in the dashboandbw-right                                                                                                                                                                                       |            |
|               |                                                                                                                                                                                                                             |            |