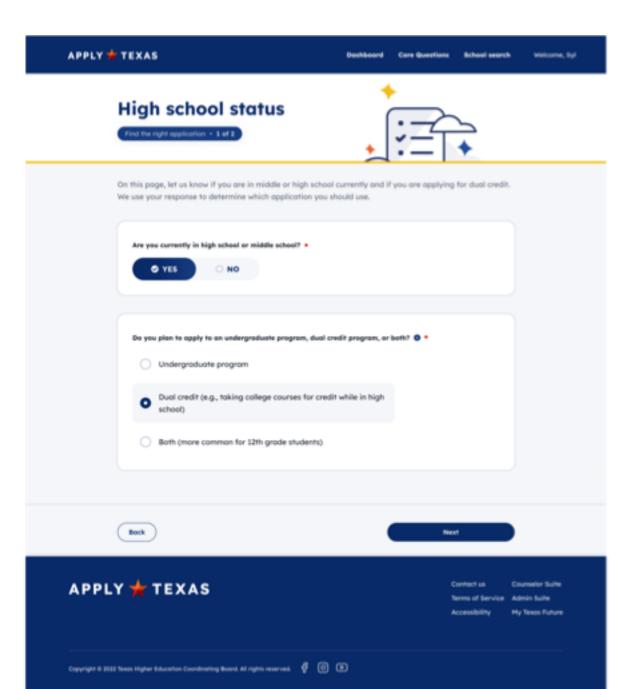

# Screener – High school status





## Submitted application

| APPLY 🜟 TEXAS | Dashboard Core Questions School search We                                                                                                                                                                                   | lcome, Syl |
|---------------|-----------------------------------------------------------------------------------------------------------------------------------------------------------------------------------------------------------------------------|------------|
|               | Great job! You're almost done.<br>You need to complete the next steps outlined below before your application is<br>reviewed. You'll receive a confirmation email shortly with more details.                                 |            |
| 🕑 You